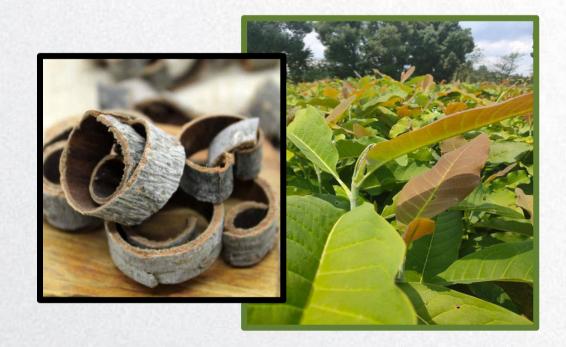

## **Eucommia Ulmoides Extract**

Botanical Name: Eucommia ulmoides Oliver

Appearance: Brownish Yellow to White Fine powder

Specification: 10%-98% Chlorogenic acid

Test Method: HPLC

Anti-osteoporosis

Accelerate bone healing

Anti-inflammatory and antioxidant effects

Sugar and lipid metabolism

Protective effect on liver and kidney

Antihypertensive effect

Antifetal effect

Immune regulation

Anti-tumor and anti-cancer effects