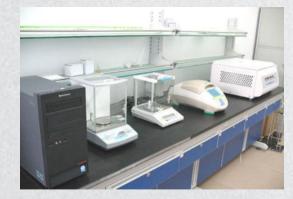

World Wellbeing Biotech equip with lquid chromatograph ultraviolet chromatography, thin-layer scanner and other precision testing instruments, and test different item such as Purity&dentification[HPLC, GC-MS, UV,TLC.Titration), Meth size, PH, Ash & Bulk density, Microbiological, Heavy metal, Pesucide residuel, Sohvent residue testing.