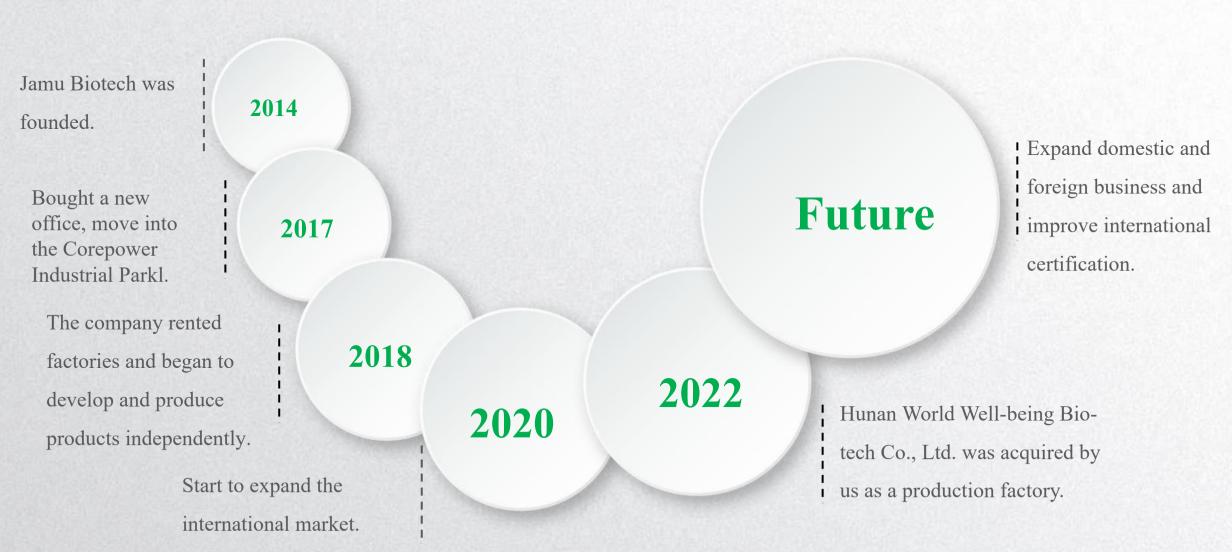

## **Company Profile - Hunan Jamu Biotechnology Co.,Ltd**

Hunan Jamu Biotechnology Co., Ltd., established in 2014, which located in Room 905, Building 8, Corepower Industrial Park, Changsha, Hunan Province, China. It is a high-tech company dedicated to the extraction of natural ingredients from plants. Our products are widely apply in nutraceutical, food, cosmetics, pharmaceutical, functional beverage and feed industries. Now it is the Sales Office of World Well-being Bio-tech Group.

In May 2022, Hunan World Wellbeing Biotech Co., Ltd. was acquised by Hunan Jamu Biotechnology Co., Ltd with 75% of the shares, and completed the merger and reorganization of the two companies in July of the same year. Now the two companies have decided to develop / produce / sell products in the name of Hunan World Wellbeing Biotech Co., Ltd. And it is now the production factory of World Well-being Bio-tech Group.