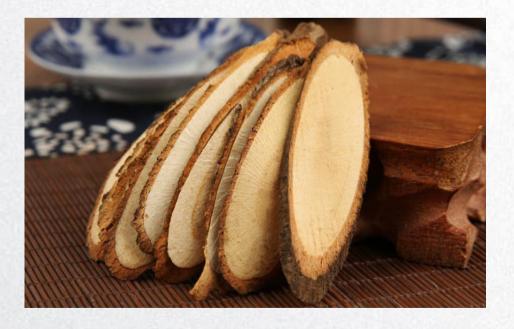

# Magnolia Bark Extract

"

Dental health

Oral health

Antioxidant

Antiinflammatory

Healthy skin

Stable mood

Healthy cells

Regulate mood

Relieve the pressure

Adjust sleep

Botanical Name: Magnolia officinalis

Appearance: Brownish Yellow to White Fine powder

Specification: 10%-98% Magnolol

2% - 98% Honokiol

10%-98% (Magnolol +Honokiol)

Test Method: HPLC

"