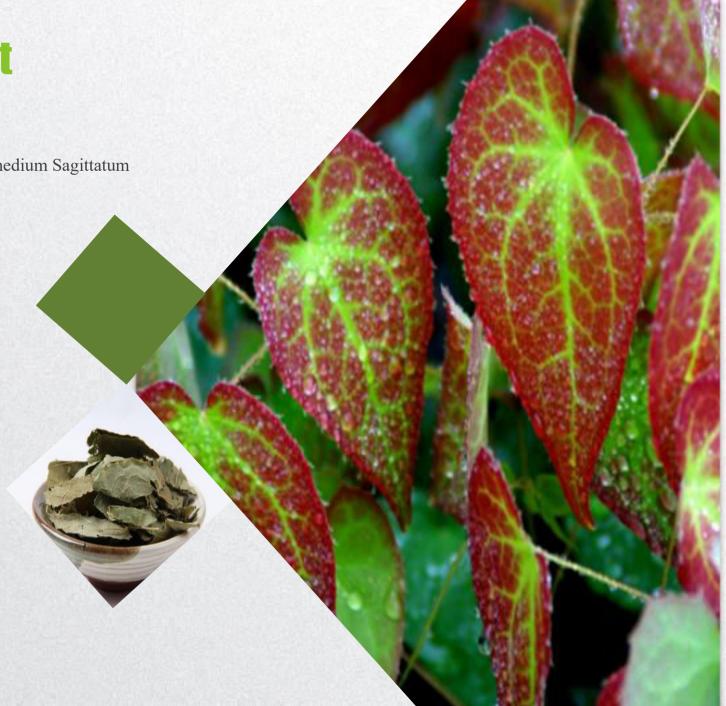

Anti-inflammatory and antioxidant effects

Sugar and lipid metabolism

Protective effect on liver and kidney

Antihypertensive effect

Antifetal effect

Immune regulation

Anti-tumor and anti-cancer effects

**Horny Goat Weed Extract** 

Botanical Name: Epimedium Grandiflorum or Epimedium Sagittatum

Appearance: Light Yellow to White Fine powder

Specification: 5%-98% Icariin

10%-50% Icariins

Test Method: HPLC

Lower blood pressure

Treat atherosclerosis

Increase libido

Improve Autoimmune conditions

Reduce osteoporosis

Treat Hay fever

Anti-Fatigue

Treat Brain injury

Reduce menopausal symptoms

Botanical Name: Eurycoma Longifolia Jack