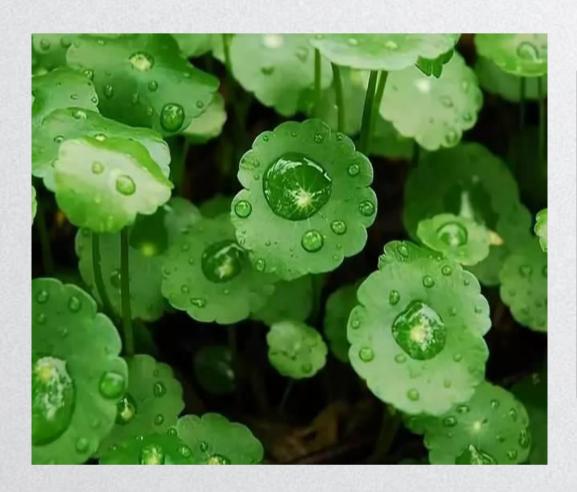

## **Centella Asiatica Extract**

Botanical Name: Centella asiatica L.

Appearance: Brownish Yellow Fine powder

Specification: 10%-90% Asiaticoside

10%-90% Madecassoside

10%-50% Asiatic acid

10%-50% Madecassic Acid

40% 70% Total triterpenes

Test Method: HPLC

Promote wound healing

Inhibit the formation of skin scars

Tumor suppressor

Anti fibrosis

Effects on nervous system

Antioxidants and Anti-Inflammatory

Properties

Gut Health

**Boosts Memory** 

Brain Health

Prevents Alzheimer's Disease

**Anticancer Properties** 

Prevents Macular Degeneration

Skin Care