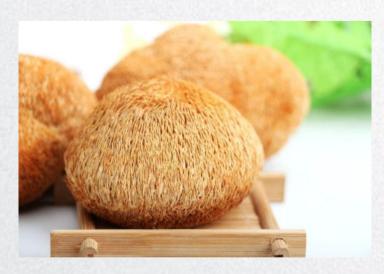

#### **Lion's Mane Mushroom Extract**

Botanical Name: Hericium Erinaceum

Appearance:Brownish Yellow Fine powder

Specification: 10%-50% Polysaccharides

Test Method: UV