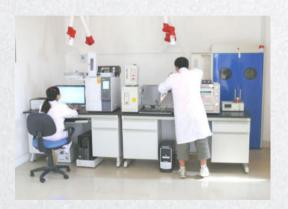

### **Production Profile**

World Wellbeing Biotch factory area reach to 4000m<sup>2</sup>, own full set extraction equipment, 5S clean workshop, competitive R&D center and strict quality inspection center. Extraction workshop equipped with Extraction, separation, purification, drying, crushing, screening and mixing vacuum packaging machine.

All products are strictly operated under GMP quality management. The company now has 3,000 square meters of extraction and concentration workeshops, 500 square meters of refining and packaging workshops, 1600 square meters of raw materals and finished product warehouses, 500 square meters of clean zone and 3,700 square meters of science and technology comprehensive Building. The annual processing capacity of the entire production line can reach more than 2,000 tons.