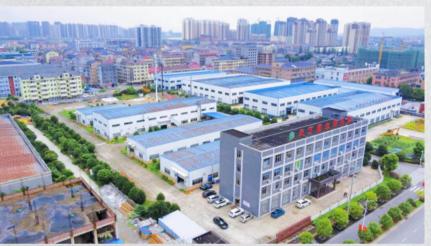

## Company Profile - Hunan World Wellbing Biotech Co.,Ltd

Hunan World Wellbeing Biotech Co.,Ltd located in 'orange & tea hometown"--Changde city, Hunan province in China. It is a leading agricultural industrialization enterprise and high-tech enterprise which integrating the R&D, production, manufacturing of Chinese herbal extracts and fruit and vegetable powder. And exported to Europe, America, Southeast Asia with certification of Production License (SC), Business Lincense, ISO9001, Hahal.

In May 2022, Hunan World Wellbeing Biotech Co., Ltd. was acquised by Hunan Jamu Biotechnology Co., Ltd with 75% of the shares, and completed the merger and reorganization of the two companies in July of the same year. Now the two companies have decided to develop / produce / sell products in the name of Hunan World Wellbeing Biotech Co., Ltd. And it is now the production factory of World Well-being Bio-tech Group.

### **Production Profile**

World Wellbeing Biotch factory area reach to 4000m<sup>2</sup>, own full set extraction equipment, 5S clean workshop, competitive R&D center and strict quality inspection center. Extraction workshop equipped with Extraction, separation, purification, drying, crushing, screening and mixing vacuum packaging machine.

All products are strictly operated under GMP quality management. The company now has 3,000 square meters of extraction and concentration workeshops, 500 square meters of refining and packaging workshops, 1600 square meters of raw materals and finished product warehouses, 500 square meters of clean zone and 3,700 square meters of science and technology comprehensive Building. The annual processing capacity of the entire production line can reach more than 2,000 tons.