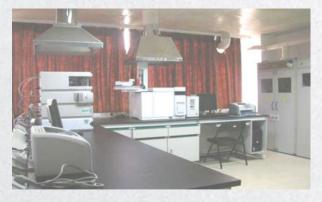

### **Production Profile**

World Wellbeing Biotch factory area reach to 4000m<sup>2</sup>, own full set extraction equipment, 5S clean workshop, competitive R&D center and strict quality inspection center. Extraction workshop equipped with Extraction, separation, purification, drying, crushing, screening and mixing vacuum packaging machine.

All products are strictly operated under GMP quality management. The company now has 3,000 square meters of extraction and concentration workeshops, 500 square meters of refining and packaging workshops, 1600 square meters of raw materals and finished product warehouses, 500 square meters of clean zone and 3,700 square meters of science and technology comprehensive Building. The annual processing capacity of the entire production line can reach more than 2,000 tons.