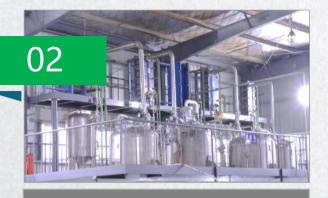

### **Production Profile**

World Wellbeing Biotch factory area reach to 4000m<sup>2</sup>, own full set extraction equipment, 5S clean workshop, competitive R&D center and strict quality inspection center. Extraction workshop equipped with Extraction, separation, purification, drying, crushing, screening and mixing vacuum packaging machine.

All products are strictly operated under GMP quality management. The company now has 3,000 square meters of extraction and concentration workeshops, 500 square meters of refining and packaging workshops, 1600 square meters of raw materals and finished product warehouses, 500 square meters of clean zone and 3,700 square meters of science and technology comprehensive Building. The annual processing capacity of the entire production line can reach more than 2,000 tons.

## **Plant Equipment**

The factory has applied a series of advanced production equipment to improve efficiency and ensure quality.

**Chromatographic Column** 

**Drying Spray Tower** 

**Extraction tank** 

All Equipment