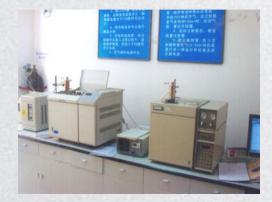

World Wellbeing Biotech equip with lquid chromatograph ultraviolet chromatography, thin-layer scanner and other precision testing instruments, and test different item such as Purity&dentification[HPLC, GC-MS, UV,TLC.Titration), Meth size, PH, Ash & Bulk density, Microbiological, Heavy metal, Pesucide residuel, Sohvent residue testing.