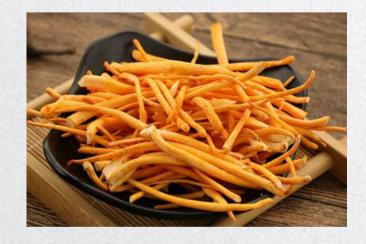

### **Cordyceps Sinensis Extract**

Botanical Name: Cordyceps sinensis

Appearance:Brownish Yellow Fine powder

Specification: 10%-50% Polysaccharides

Test Method: UV