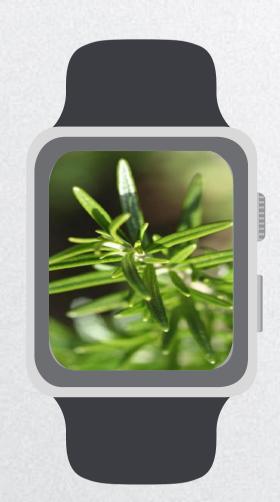

Properties

Gut Health

**Boosts Memory** 

Brain Health

Prevents Alzheimer's Disease

**Anticancer Properties** 

Prevents Macular Degeneration

Skin Care

Hair Care

**Balances Hormone** 

Botanical Name: Rosmarinus officinalis L.

Appearance: Brownish Yellow to White Fine powder

Specification: 2%-98% Rosmarinic Acid

Rosemary Hydrosol

Rosemary essential oil

25%-95% Ursolic acid

Carnosic acid essential oil

5%-60% Carnosic acid

Test Method: HPLC