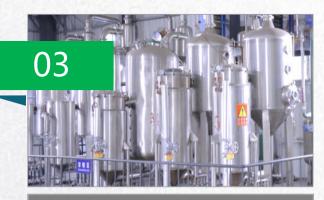

### **Production Profile**

World Wellbeing Biotch factory area reach to 4000m<sup>2</sup>, own full set extraction equipment, 5S clean workshop, competitive R&D center and strict quality inspection center. Extraction workshop equipped with Extraction, separation, purification, drying, crushing, screening and mixing vacuum packaging machine.

All products are strictly operated under GMP quality management. The company now has 3,000 square meters of extraction and concentration workeshops, 500 square meters of refining and packaging workshops, 1600 square meters of raw materals and finished product warehouses, 500 square meters of clean zone and 3,700 square meters of science and technology comprehensive Building. The annual processing capacity of the entire production line can reach more than 2,000 tons.

## **Plant Equipment**

The factory has applied a series of advanced production equipment to improve efficiency and ensure quality.

**Chromatographic Column** 

**Drying Spray Tower** 

**Extraction tank** 

All Equipment