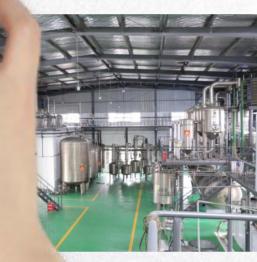

### **Production Profile**

World Wellbeing Biotch factory area reach to 4000m<sup>2</sup>, own full set extraction equipment, 5S clean workshop, competitive R&D center and strict quality inspection center. Extraction workshop equipped with Extraction, separation, purification, drying, crushing, screening and mixing vacuum packaging machine.

All products are strictly operated under GMP quality management. The company now has 3,000 square meters of extraction and concentration workeshops, 500 square meters of refining and packaging workshops, 1600 square meters of raw materals and finished product warehouses, 500 square meters of clean zone and 3,700 square meters of science and technology comprehensive Building. The annual processing capacity of the entire production line can reach more than 2,000 tons.

## **Plant Equipment**

The factory has applied a series of advanced production equipment to improve efficiency and ensure quality.

**Chromatographic Column** 

**Drying Spray Tower** 

**Extraction tank** 

All Equipment