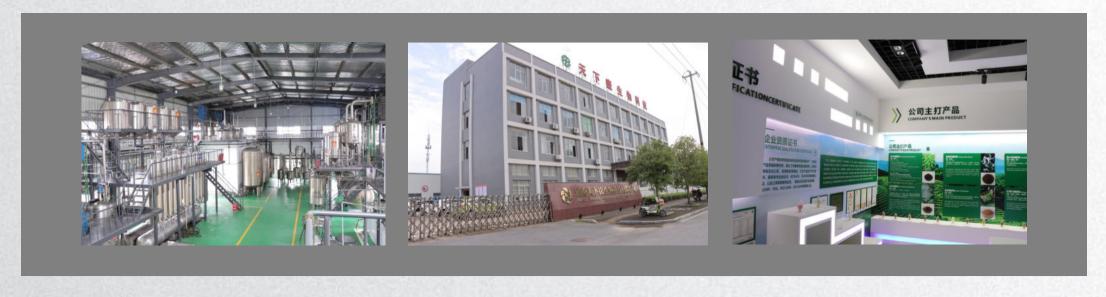

## **Company Profile - Hunan Jamu Biotechnology Co.,Ltd**

Hunan Jamu Biotechnology Co., Ltd., established in 2014, which located in Room 905, Building 8, Corepower Industrial Park, Changsha, Hunan Province, China. It is a high-tech company dedicated to the extraction of natural ingredients from plants. Our products are widely apply in nutraceutical, food, cosmetics, pharmaceutical, functional beverage and feed industries. Now it is the Sales Office of World Well-being Bio-tech Group.

## Company Profile - Hunan World Wellbing Biotech Co.,Ltd

Hunan World Wellbeing Biotech Co.,Ltd located in 'orange & tea hometown"--Changde city, Hunan province in China. It is a leading agricultural industrialization enterprise and high-tech enterprise which integrating the R&D, production, manufacturing of Chinese herbal extracts and fruit and vegetable powder. And exported to Europe, America, Southeast Asia with certification of Production License (SC), Business Lincense, ISO9001, Hahal.

## **Qualification & Certification**

Since its establishment, the company has attached great importance to the improvement of its own quality. In recent years, the company has made breakthrough progress in market access and qualification certification. Our recent qualification certificates include: