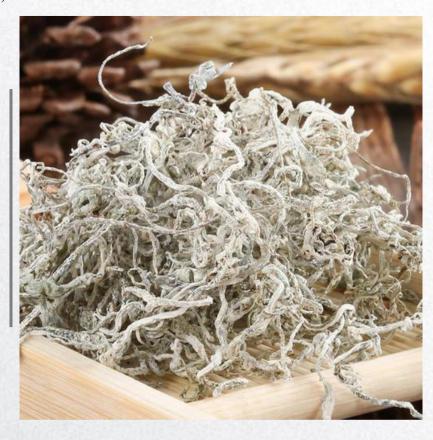

# Vine Tea Extract

Botanical Name: Ampelopsis grossedentata(Hand.-Mazz.)

Appearance: Brownish Yellow to White Fine powder

Specification: 10%-98% Dihydromyricetin

Test Method: HPLC

Anti-osteoporosis

Accelerate bone healing

Anti-inflammatory and antioxidant effects

Sugar and lipid metabolism

Protective effect on liver and kidney

Antihypertensive effect

Antifetal effect

Immune regulation

Anti-tumor and anti-cancer effects

**Horny Goat Weed Extract** 