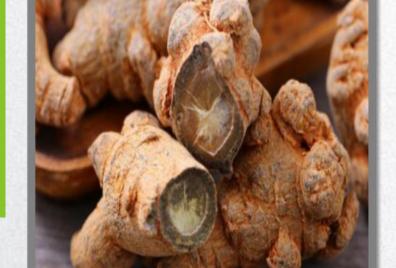

# **Polygonum Cuspidatum Extract**

Botanical Name: Polygonum Cuspidatum

Appearance: Brownish Yellow to White Fine powder

Specification: 10-99% Trans-Resveratrol

Test Method: HPLC

Antibacterial

Anti inflammation

Antioxidation

Antiviral

Antitumor

Relieving cough and asthma

Liver protection

Hypolipidemia

Lower blood pressure

Improve microcirculation

Analgesia and sedation

Anti shock