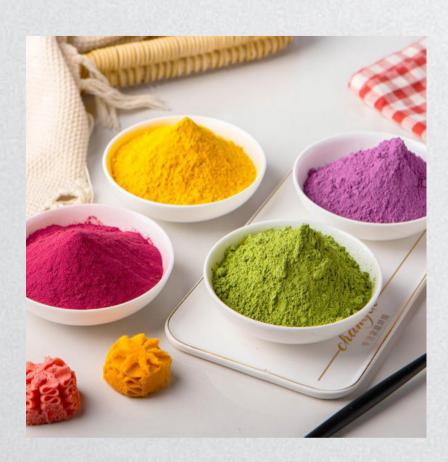

# Fruit Series

- Seabuckthorn Powder
- Blueberry Powder
- Strawberry Powder
- Acerola Cherry Powder
- Apple Extract
- Mango Extract
- Banana Extract
- Noni Extract
- Watermelon Extract

We can produce all kinds of tropical fruit powder, our products are full-flavored fruity with good water-solubility. with out any paralens, essence or pigment good taste.