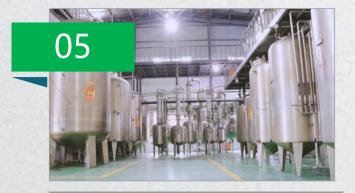

### **Production Profile**

World Wellbeing Biotch factory area reach to 4000m<sup>2</sup>, own full set extraction equipment, 5S clean workshop, competitive R&D center and strict quality inspection center. Extraction workshop equipped with Extraction, separation, purification, drying, crushing, screening and mixing vacuum packaging machine.

All products are strictly operated under GMP quality management. The company now has 3,000 square meters of extraction and concentration workeshops, 500 square meters of refining and packaging workshops, 1600 square meters of raw materals and finished product warehouses, 500 square meters of clean zone and 3,700 square meters of science and technology comprehensive Building. The annual processing capacity of the entire production line can reach more than 2,000 tons.

**Concentration tank** 

All Equipment