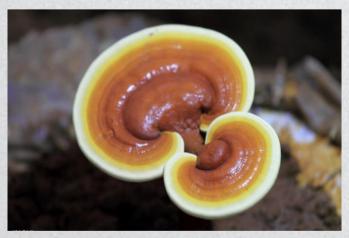

#### **Reishi Mushroom Extract**

Botanical Name: Ganoderma lucidum

Appearance:Brownish Yellow Fine powder

Specification: 10%-50% Polysaccharides

Test Method: UV