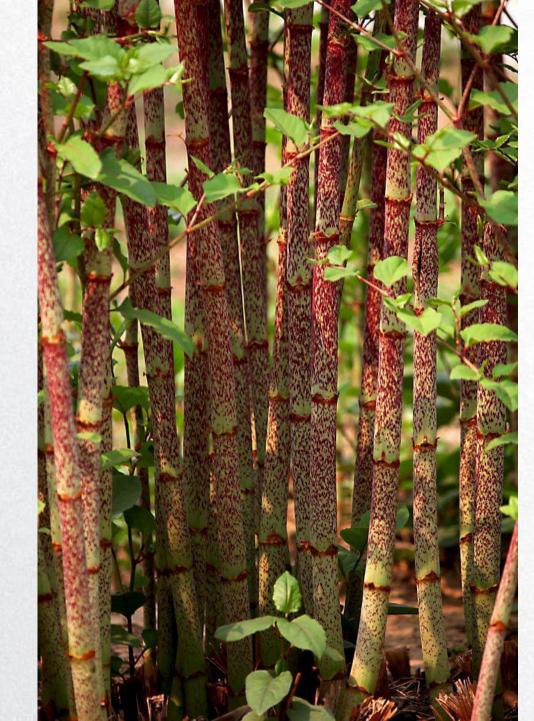

# **Polygonum Cuspidatum Extract**

Botanical Name: Polygonum Cuspidatum

Appearance: Brownish Yellow to White Fine powder

Specification: 10-99% Trans-Resveratrol

Test Method: HPLC

Antibacterial

Anti inflammation

Antioxidation

Antiviral

Antitumor

Relieving cough and asthma

Liver protection

Hypolipidemia

Lower blood pressure

Improve microcirculation

Analgesia and sedation

Anti shock