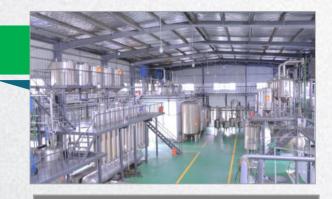

### **Production Profile**

World Wellbeing Biotch factory area reach to 4000m<sup>2</sup>, own full set extraction equipment, 5S clean workshop, competitive R&D center and strict quality inspection center. Extraction workshop equipped with Extraction, separation, purification, drying, crushing, screening and mixing vacuum packaging machine.

All products are strictly operated under GMP quality management. The company now has 3,000 square meters of extraction and concentration workeshops, 500 square meters of refining and packaging workshops, 1600 square meters of raw materals and finished product warehouses, 500 square meters of clean zone and 3,700 square meters of science and technology comprehensive Building. The annual processing capacity of the entire production line can reach more than 2,000 tons.