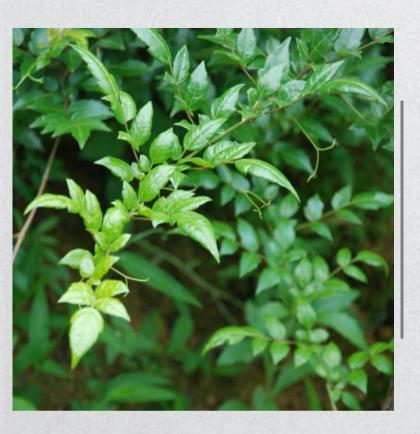

# Vine Tea Extract

Botanical Name: Ampelopsis grossedentata(Hand.-Mazz.)

Appearance: Brownish Yellow to White Fine powder

Specification: 10%-98% Dihydromyricetin

Test Method: HPLC

Anti-osteoporosis

Accelerate bone healing

Anti-inflammatory and antioxidant effects

Sugar and lipid metabolism

Protective effect on liver and kidney

Antihypertensive effect

Antifetal effect

Immune regulation

Anti-tumor and anti-cancer effects

**Horny Goat Weed Extract** 